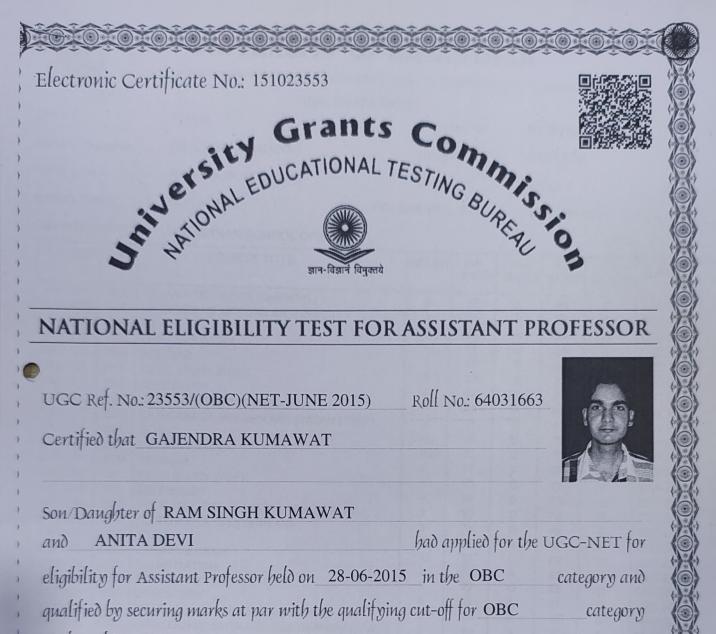

in the Subject VISUAL ART (INCLUDING DRAWING & PAINTING/SCULPTURE/GRAPHICS/APPLIES ART/HISTORY OF ART)

The date of qualifying NET is 29th Sep., 2015 \_\_\_\_\_, which is also the date of declaration of the result.

This is an electronic certificate only and its authenticity should be verified from the UGC by the employer. This electronic certificate can also be verified by scanning QR Bar Code printed on the electronic certificate.

validity of this electronic certificate is forever.

wender by

Heao NET Bureau

### Date of Issue: 30-06-2016

- Note: a) UGC has issued the electronic certificate on the basis of information provided by the candidate in his/her Application Form. The appointing authority should verify the original records/certificates of the candidate while considering him/her for appointment, as the Compussion is not responsible for the same. The candidate must fulfil the minimum eligibility constends for NET within two years from the date of declaration of UGC-NET result.
  - b) Wherever SC/ST/OBC/PWD is shown in the UGC Ref. No., the institution/recruitment body should check the relevant documents of that category.